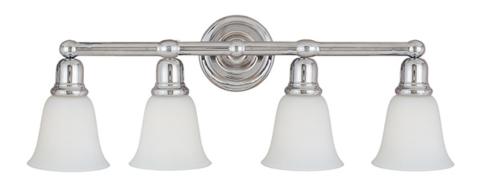

### PRODUCT DESCRIPTION

Beautifully crafted with round stems and offered in our Satin Nickel or Oil Rubbed Bronze finishes. Both available with Soft Vanilla glass.

### LAMPING

INPUT VOLTAGE : 120V

: 4 x 60W Incandescent E26 Medium , 240W Total BULB

BULB INCLUDED : (Not Included)

DIMMABLE : Yes

# MATERIAL

Steel, Glass