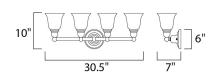

### **MEASUREMENTS**

**DIMENSION** : 30.5" W x 10" H x 7" Ext : 6" W x 6" H x 7.94" HCO **BACK PLATE** 

HANGING WEIGHT : 5.1 lb