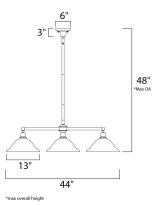

DIMENSION

MAX OAH

BULB

٨

: 44" L x 13" W x 44.5" H

| HANGING WEIGHT |
|----------------|
| LAMPING        |

INPUT VOLTAGE : 120V

: 3 x 60W Incandescent E26 Medium , 180W Total

:

: 15.37 lb

BULB INCLUDED : (Not Included)

DIMMABLE : Yes