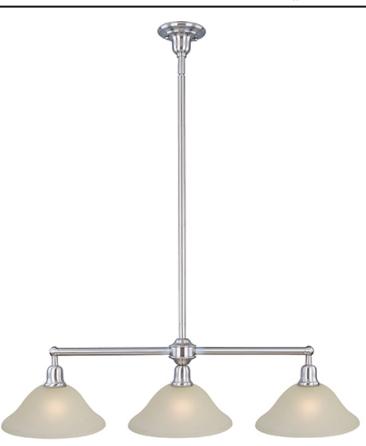

## **PRODUCT DESCRIPTION**

Beautifully crafted with round stems and offered in our Satin Nickel or Oil Rubbed Bronze finishes. Both available with Soft Vanilla glass.

| MFA   | SURF/ | WENTS   |  |
|-------|-------|---------|--|
| VILA. | JUKEI | VILINIS |  |