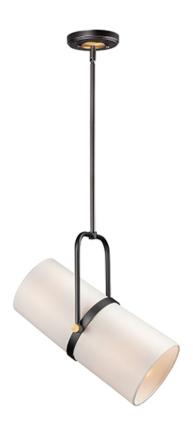

## PRODUCT DESCRIPTION

A unique collection featuring back to back Off-White fabric shades mounted to a frame of Bronze with Antique Brass accents. The adjustable mount allows you to direct the light where you most need it.

#### **FINISHES OPTION**

Bronze / Antique Brass

#### MATERIAL

Fabric, Steel