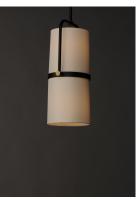

## PRODUCT DESCRIPTION

A unique collection featuring back to back Off-White fabric shades mounted to a frame of Bronze with Antique Brass accents. The adjustable mount allows you to direct the light where you most need it.

#### **FINISHES OPTION**

Bronze / Antique Brass

#### MATERIAL

Fabric, Steel