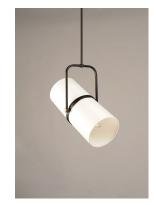

## PRODUCT DESCRIPTION

A unique collection featuring back to back Off-White fabric shades mounted to a frame of Bronze with Antique Brass accents. The adjustable mount allows you to direct the light where you most need it.

#### **FINISHES OPTION**

Bronze / Antique Brass

#### MATERIAL

Fabric, Steel