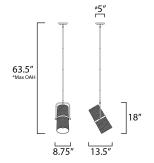

\*max overall height

# **MEASUREMENTS**

DIMENSION : 13.5" L x 8.75" W x 18" H

MAX OAH : 63.5" OAH

CANOPY : 5" W x 0.75" H x 5" L

HANGING WEIGHT : 4.18 lb