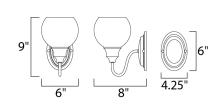

#### **MEASUREMENTS**

**DIMENSION** : 6" W x 9" H x 8" Ext : 4.15" W x 6" H MAX OAH HANGING WEIGHT : 1.25 lb