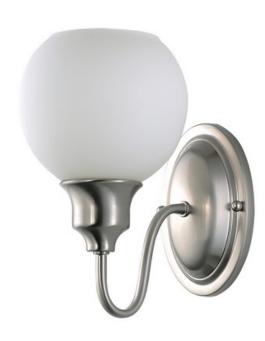

#### PRODUCT DESCRIPTION

Curved arms support circular glass with an open bottom which can be installed facing up or down. Available in your choice of Polished Chrome with Clear glass or Satin Nickel with Satin White glass.

# MATERIAL

Steel, Glass