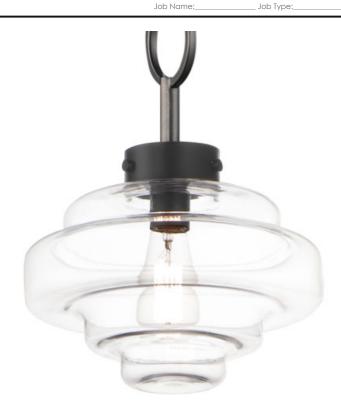

## PRODUCT DESCRIPTION

A sizable layered glass oscillates depth and is supported by three industrial set screws for support. Available as a pendant or flush mount, the pendant also features an oversized ring to evoking nautical vibes while remaining minimalist in its design. Available in Satin Brass, Satin Nickel, or Matte Black, pair the clear glass shades with a vintage filament lamps to complete the look.

## **MEASUREMENTS**

DIMENSION : 12" W x 15.25" H

MAX OAH : 57" OAH

CANOPY : 5" W x 0.75" H x 5" L

HANGING WEIGHT : 4.4 lb

## **LAMPING**

INPUT VOLTAGE : 120V

BULB : 1 x 60W Incandescent E26 Medium, 60W Total

**BULB INCLUDED** : (Not Included)

DIMMABLE

# **GLASS**

Clear CL

## MATERIAL

Steel + Glass