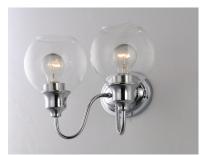

### PRODUCT DESCRIPTION

Curved arms support circular glass with an open bottom which can be installed facing up or down. Available in your choice of Polished Chrome with Clear glass or Satin Nickel with Satin White glass.

# **GLASS**

Clear CL

## MATERIAL

Steel, Glass