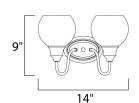

### **MEASUREMENTS**

DIMENSION : 14" W x 9" H x 8" Ext **BACK PLATE** : 6" W x 4.15" H x 5.25" HCO

HANGING WEIGHT : 2.64 lb