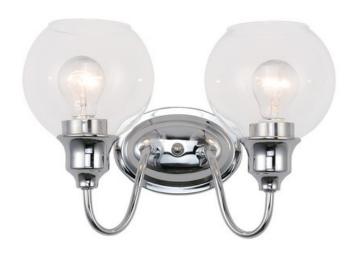

### PRODUCT DESCRIPTION

Curved arms support circular glass with an open bottom which can be installed facing up or down. Available in your choice of Polished Chrome with Clear glass or Satin Nickel with Satin White glass.

# **GLASS**

Clear CL

## MATERIAL

Steel, Glass