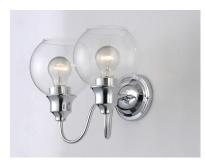

### PRODUCT DESCRIPTION

Curved arms support circular glass with an open bottom which can be installed facing up or down. Available in your choice of Polished Chrome with Clear glass or Satin Nickel with Satin White glass.

# **GLASS**

Clear CL

## MATERIAL

Steel, Glass