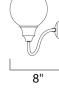

### PRODUCT DESCRIPTION

Curved arms support circular glass with an open bottom which can be installed facing up or down. Available in your choice of Polished Chrome with Clear glass or Satin Nickel with Satin White glass.

### **MEASUREMENTS**

DIMENSION : 14" W x 9" H x 8" Ext **BACK PLATE** : 6" W x 4.15" H x 5.25" HCO

HANGING WEIGHT : 2.64 lb