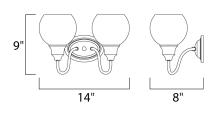

## MEASUREMENTS

DIMENSION **BACK PLATE** HANGING WEIGHT

LAMPING BULB

BULB INCLUDED DIMMABLE

: 14" W x 9" H x 8" Ext : 6" W x 4.15" H x 5.25" HCO : 2.64 lb

INPUT VOLTAGE : 120V : 2 x 60W Incandescent E26 Medium , 120W Total : (Not Included) : Yes