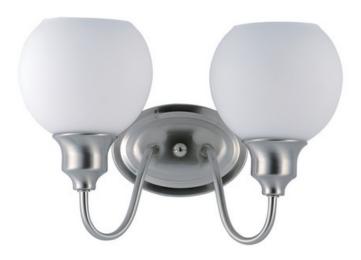

## **PRODUCT DESCRIPTION**

Curved arms support circular glass with an open bottom which can be installed facing up or down. Available in your choice of Polished Chrome with Clear glass or Satin Nickel with Satin White glass.

## **FINISHES OPTION**

GLASS Satin White SW

MATERIAL Steel, Glass

RATINGS cETLus Damp Location

ADDITIONAL INSTALL UP/DOWN: Up/Down OPERATING TEMPERATURE: -20°C (-4°F), 40°C (104°F)

Always consult a qualified electrician before installing any lighting product.