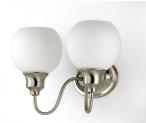

## **PRODUCT DESCRIPTION**

Curved arms support circular glass with an open bottom which can be installed facing up or down. Available in your choice of Polished Chrome with Clear glass or Satin Nickel with Satin White glass.

## **FINISHES OPTION**

GLASS Satin White SW

MATERIAL Steel, Glass

RATINGS cETLus Damp Location

ADDITIONAL INSTALL UP/DOWN: Up/Down OPERATING TEMPERATURE: -20°C (-4°F), 40°C (104°F)

Always consult a qualified electrician before installing any lighting product.