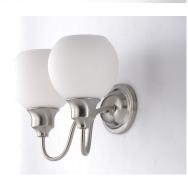

## **PRODUCT DESCRIPTION**

Curved arms support circular glass with an open bottom which can be installed facing up or down. Available in your choice of Polished Chrome with Clear glass or Satin Nickel with Satin White glass.

## **FINISHES OPTION**

GLASS Satin White SW

MATERIAL Steel, Glass

RATINGS cETLus Damp Location

ADDITIONAL INSTALL UP/DOWN: Up/Down OPERATING TEMPERATURE: -20°C (-4°F), 40°C (104°F)

Always consult a qualified electrician before installing any lighting product.