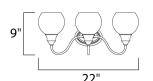

### **MEASUREMENTS**

DIMENSION : 22" W x 9" H x 8" Ext **BACK PLATE** : 6" W x 4.15" H x 5.25" HCO

HANGING WEIGHT : 3.96 lb