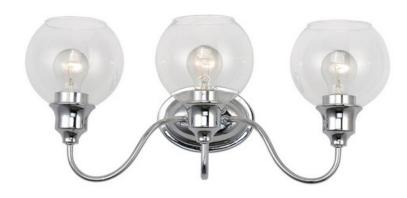

# PRODUCT DESCRIPTION

Curved arms support circular glass with an open bottom which can be installed facing up or down. Available in your choice of Polished Chrome with Clear glass or Satin Nickel with Satin White glass.

# **GLASS**

Clear CL

# MATERIAL

Steel, Glass