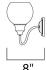

# PRODUCT DESCRIPTION

Curved arms support circular glass with an open bottom which can be installed facing up or down. Available in your choice of Polished Chrome with Clear glass or Satin Nickel with Satin White glass.

### **MEASUREMENTS**

DIMENSION : 22" W x 9" H x 8" Ext **BACK PLATE** : 6" W x 4.15" H x 5.25" HCO

HANGING WEIGHT : 3.96 lb