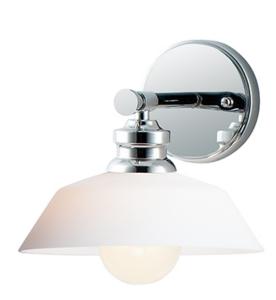

### PRODUCT DESCRIPTION

Satin White cased glass shades in an RLM shape are mounted to a nostalgic Polished Chrome frame to create this clean and classic look. The larger scale glass sets this look apart and makes a statement over the vanity.

# **FINISHES OPTION**

Polished Chrome

#### **GLASS**

Satin White SW

# MATERIAL

Glass, Steel