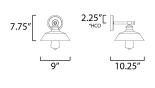

## **MEASUREMENTS**

DIMENSION : 9" W x 7.75" H x 10.25" Ext

MAX OAH : 4.75" W x 4.75" H

HANGING WEIGHT : 1.98 lb