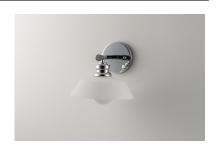

### PRODUCT DESCRIPTION

Satin White cased glass shades in an RLM shape are mounted to a nostalgic Polished Chrome frame to create this clean and classic look. The larger scale glass sets this look apart and makes a statement over the vanity.

# **FINISHES OPTION**

Polished Chrome

#### **GLASS**

Satin White SW