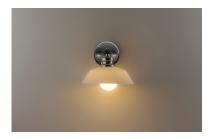

### PRODUCT DESCRIPTION

Satin White cased glass shades in an RLM shape are mounted to a nostalgic Polished Chrome frame to create this clean and classic look. The larger scale glass sets this look apart and makes a statement over the vanity.

#### LAMPING

INPUT VOLTAGE : 120V

: 1 x 60W Incandescent E26 Medium , 60W Total **BULB** 

**BULB INCLUDED** : (Not Included)

DIMMABLE : Yes LIGHTING\_DIRECTION: Down