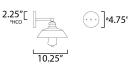

## **MEASUREMENTS**

DIMENSION : 20" W x 7.75" H x 10.25" Ext

MAX OAH : 4.75" W x 4.75" H

HANGING WEIGHT : 3.96 lb