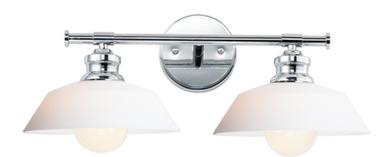

## PRODUCT DESCRIPTION

Satin White cased glass shades in an RLM shape are mounted to a nostalgic Polished Chrome frame to create this clean and classic look. The larger scale glass sets this look apart and makes a statement over the vanity.

## **FINISHES OPTION**

Polished Chrome

### **GLASS**

Satin White SW