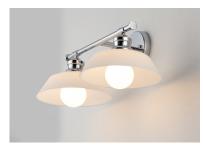

## PRODUCT DESCRIPTION

Satin White cased glass shades in an RLM shape are mounted to a nostalgic Polished Chrome frame to create this clean and classic look. The larger scale glass sets this look apart and makes a statement over the vanity.

## **FINISHES OPTION**

Polished Chrome

### **GLASS**

Satin White SW