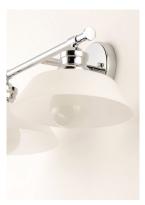

## PRODUCT DESCRIPTION

Satin White cased glass shades in an RLM shape are mounted to a nostalgic Polished Chrome frame to create this clean and classic look. The larger scale glass sets this look apart and makes a statement over the vanity.

## **FINISHES OPTION**

Polished Chrome

### **GLASS**

Satin White SW