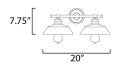

## **MEASUREMENTS**

DIMENSION : 20" W x 7.75" H x 10.25" Ext

MAX OAH : 4.75" W x 4.75" H

HANGING WEIGHT : 3.96 lb