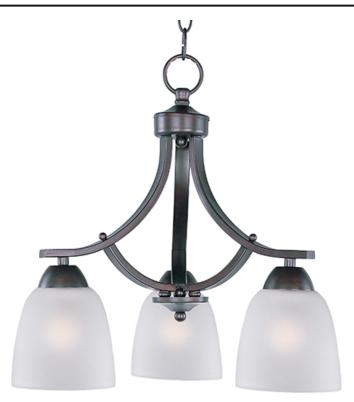

### PRODUCT DESCRIPTION

This transitional design works in any style home. Intersecting, rectangular tubing finished in your choice of Satin Nickel or Oil Rubbed Bronze gently curves to support simple line Frost glass shades.