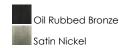

### **FINISHES OPTION**

### PRODUCT DESCRIPTION

This transitional design works in any style home. Intersecting, rectangular tubing finished in your choice of Satin Nickel or Oil Rubbed Bronze gently curves to support simple line Frost glass shades.