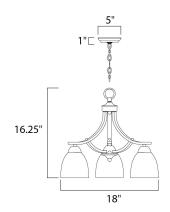

### **MEASUREMENTS**

DIMENSION : 18" L x 18" W x 16.25" H
CANOPY : 5.12" W x 1" H x 5.12" L

HANGING WEIGHT : 5.86 lb

LAMPING

INPUT VOLTAGE : 120V

BULB : 3 x 60W Incandescent E26 Medium, 180W Total

BULB INCLUDED : (Not Included)