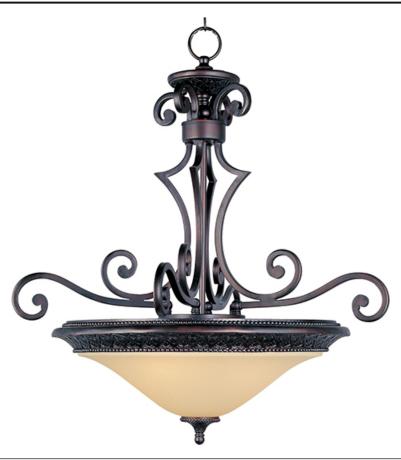

## PRODUCT DESCRIPTION

In either Screen Amber or Soft Vanilla Glass, the sharp angles of the Oil Rubbed Bronze body modernizes and inspires.

#### GLASS

Soft Vanilla SV

#### MATERIAL

Iron