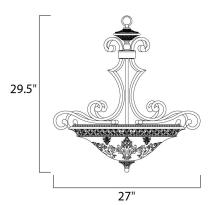

## PRODUCT DESCRIPTION

In either Screen Amber or Soft Vanilla Glass, the sharp angles of the Oil Rubbed Bronze body modernizes and inspires.



## **MEASUREMENTS**

DIMENSION : 27" W x 29.5" H HANGING WEIGHT : 19.93 lb

## LAMPING

INPUT VOLTAGE : 120V

BULB : 3 x 60W Incandescent E26 Medium, 180W Total

BULB INCLUDED : (Not Included)
DIMMABLE : Standard Dimmer

## **FINISHES OPTION**



#### GLASS

Soft Vanilla SV

#### MATERIAL

Iron

# **RATINGS**

Dry Location



## **ADDITIONAL**

OPERATING TEMPERATURE: -20°C (-4°F), 40°C (104°F)

Always consult a qualified electrician before installing any lighting product.



# WESTERN DISTRIBUTION CENTER (HEADQUARTER)

253 NORTH VINELAND AVE I CITY OF INDUSTRY, CA 91746

## EASTERN DISTRIBUTION CENTER

4200 SHIRLEY DR. I ATLANTA, GA 30336

P. 626.956.4200 | F. 626.956.4225 | maximlighting.com