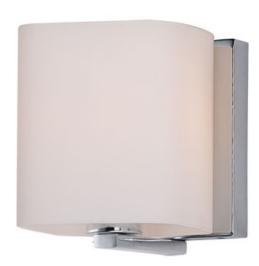

### PRODUCT DESCRIPTION

Satin White bands of cased glass wrap around each lamp creating a soft ribbon of light. Back plates finished in Polished Chrome or Satin Nickel complement the majority of bath fittings.