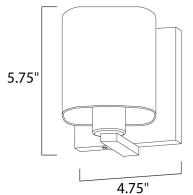

### **MEASUREMENTS**

DIMENSION : 4.75" W x 5.75" H x 5.5" Ext : 4.75" W x 5.5" H x 2.75" HCO **BACK PLATE** 

HANGING WEIGHT : 1.5 lb