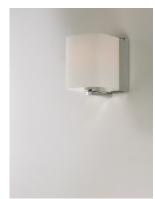

### PRODUCT DESCRIPTION

Satin White bands of cased glass wrap around each lamp creating a soft ribbon of light. Back plates finished in Polished Chrome or Satin Nickel complement the majority of bath fittings.