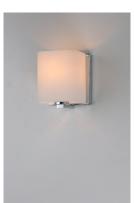

### PRODUCT DESCRIPTION

Satin White bands of cased glass wrap around each lamp creating a soft ribbon of light. Back plates finished in Polished Chrome or Satin Nickel complement the majority of bath fittings.