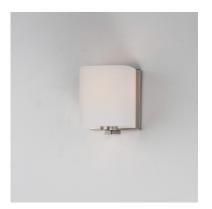

## PRODUCT DESCRIPTION

Satin White bands of cased glass wrap around each lamp creating a soft ribbon of light. Back plates finished in Polished Chrome or Satin Nickel complement the majority of bath fittings.

#### **FINISHES OPTION**