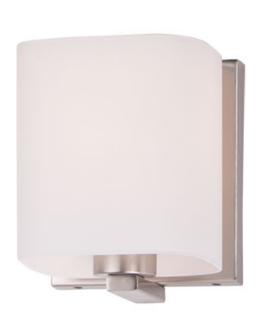

## PRODUCT DESCRIPTION

Satin White bands of cased glass wrap around each lamp creating a soft ribbon of light. Back plates finished in Polished Chrome or Satin Nickel complement the majority of bath fittings.

## GLASS

Satin White SW

# MATERIAL

Glass, Steel