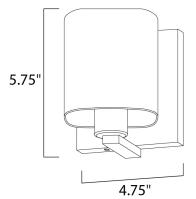

## **MEASUREMENTS**

DIMENSION : 4.75" W x 5.75" H x 5.5" Ext BACK PLATE : 4.75" W x 5.5" H x 2.75" HCO

HANGING WEIGHT : 1.5 lb