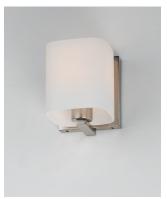

## PRODUCT DESCRIPTION

Satin White bands of cased glass wrap around each lamp creating a soft ribbon of light. Back plates finished in Polished Chrome or Satin Nickel complement the majority of bath fittings.

## GLASS

Satin White SW

# MATERIAL

Glass, Steel