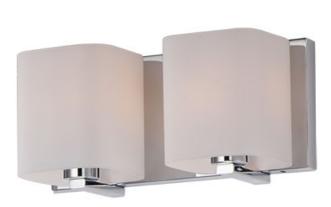

# PRODUCT DESCRIPTION

Satin White bands of cased glass wrap around each lamp creating a soft ribbon of light. Back plates finished in Polished Chrome or Satin Nickel complement the majority of bath fittings.

# **GLASS**

Satin White SW

## MATERIAL

Glass, Steel