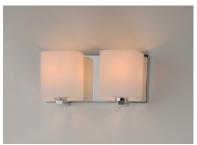

# PRODUCT DESCRIPTION

Satin White bands of cased glass wrap around each lamp creating a soft ribbon of light. Back plates finished in Polished Chrome or Satin Nickel complement the majority of bath fittings.

# **GLASS**

Satin White SW

## MATERIAL

Glass, Steel