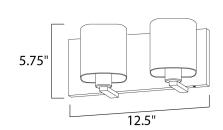

## **MEASUREMENTS**

DIMENSION : 12.5" W x 5.75" H x 5.5" Ext **BACK PLATE** : 12.5" W x 5.5" H x 2.75" HCO

HANGING WEIGHT : 3.12 lb