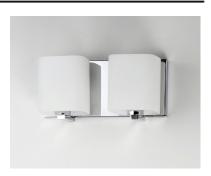

# PRODUCT DESCRIPTION

Satin White bands of cased glass wrap around each lamp creating a soft ribbon of light. Back plates finished in Polished Chrome or Satin Nickel complement the majority of bath fittings.

# **GLASS**

Satin White SW

## MATERIAL

Glass, Steel