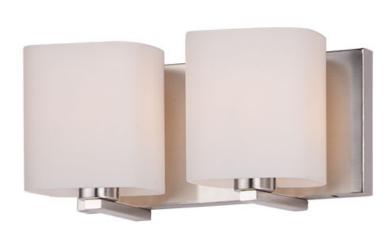

## PRODUCT DESCRIPTION

Satin White bands of cased glass wrap around each lamp creating a soft ribbon of light. Back plates finished in Polished Chrome or Satin Nickel complement the majority of bath fittings.

# **GLASS**

Satin White SW

### MATERIAL

Glass, Steel