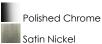

## PRODUCT DESCRIPTION

Satin White bands of cased glass wrap around each lamp creating a soft ribbon of light. Back plates finished in Polished Chrome or Satin Nickel complement the majority of bath fittings.

### **FINISHES OPTION**