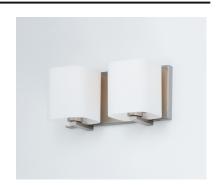

## PRODUCT DESCRIPTION

Satin White bands of cased glass wrap around each lamp creating a soft ribbon of light. Back plates finished in Polished Chrome or Satin Nickel complement the majority of bath fittings.

# **GLASS**

Satin White SW

### MATERIAL

Glass, Steel