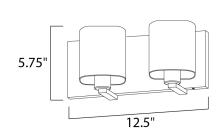

## **MEASUREMENTS**

DIMENSION : 12.5" W x 5.75" H x 5.5" Ext **BACK PLATE** : 12.5" W x 5.5" H x 2.75" HCO

HANGING WEIGHT : 3.12 lb