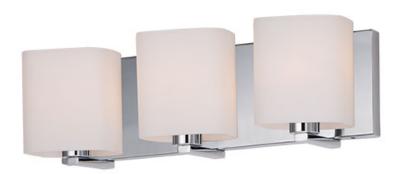

#### PRODUCT DESCRIPTION

Satin White bands of cased glass wrap around each lamp creating a soft ribbon of light. Back plates finished in Polished Chrome or Satin Nickel complement the majority of bath fittings.

## **GLASS**

Satin White SW