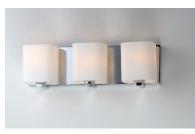

#### PRODUCT DESCRIPTION

Satin White bands of cased glass wrap around each lamp creating a soft ribbon of light. Back plates finished in Polished Chrome or Satin Nickel complement the majority of bath fittings.

## **GLASS**

Satin White SW