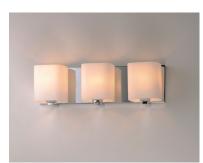

#### PRODUCT DESCRIPTION

Satin White bands of cased glass wrap around each lamp creating a soft ribbon of light. Back plates finished in Polished Chrome or Satin Nickel complement the majority of bath fittings.

## **GLASS**

Satin White SW