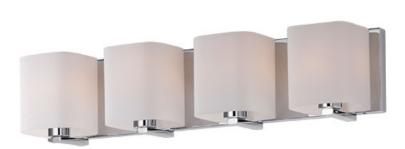

# PRODUCT DESCRIPTION

Satin White bands of cased glass wrap around each lamp creating a soft ribbon of light. Back plates finished in Polished Chrome or Satin Nickel complement the majority of bath fittings.

### **FINISHES OPTION**

Polished Chrome

Satin Nickel

# **GLASS**

Satin White SW

# MATERIAL

Glass, Steel