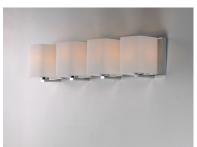

# PRODUCT DESCRIPTION

Satin White bands of cased glass wrap around each lamp creating a soft ribbon of light. Back plates finished in Polished Chrome or Satin Nickel complement the majority of bath fittings.

### **FINISHES OPTION**

Polished Chrome

Satin Nickel

# **GLASS**

Satin White SW