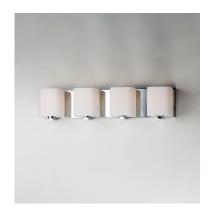

# PRODUCT DESCRIPTION

Satin White bands of cased glass wrap around each lamp creating a soft ribbon of light. Back plates finished in Polished Chrome or Satin Nickel complement the majority of bath fittings.

### **FINISHES OPTION**

Polished Chrome

Satin Nickel

# **GLASS**

Satin White SW