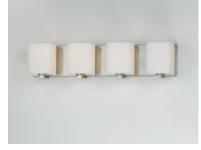

### PRODUCT DESCRIPTION

Satin White bands of cased glass wrap around each lamp creating a soft ribbon of light. Back plates finished in Polished Chrome or Satin Nickel complement the majority of bath fittings.

### **MEASUREMENTS**

**DIMENSION** : 26.25" W x 5.75" H x 5.5" Ext **BACK PLATE** : 26.25" W x 5.5" H x 2.75" HCO

HANGING WEIGHT : 6.78 lb

### **FINISHES OPTION**

Polished Chrome

Satin Nickel

# **GLASS**

Satin White SW