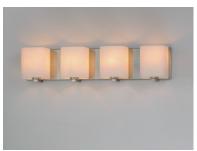

### PRODUCT DESCRIPTION

Satin White bands of cased glass wrap around each lamp creating a soft ribbon of light. Back plates finished in Polished Chrome or Satin Nickel complement the majority of bath fittings.

### **MEASUREMENTS**

**DIMENSION** : 26.25" W x 5.75" H x 5.5" Ext **BACK PLATE** : 26.25" W x 5.5" H x 2.75" HCO

HANGING WEIGHT : 6.78 lb

### **FINISHES OPTION**

Polished Chrome

Satin Nickel

# **GLASS**

Satin White SW