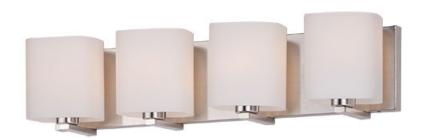

### PRODUCT DESCRIPTION

Satin White bands of cased glass wrap around each lamp creating a soft ribbon of light. Back plates finished in Polished Chrome or Satin Nickel complement the majority of bath fittings.

### **MEASUREMENTS**

**DIMENSION** : 26.25" W x 5.75" H x 5.5" Ext **BACK PLATE** : 26.25" W x 5.5" H x 2.75" HCO

HANGING WEIGHT : 6.78 lb

### **FINISHES OPTION**

Polished Chrome

Satin Nickel

# **GLASS**

Satin White SW