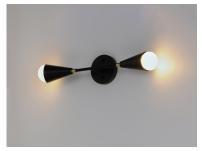

## **PRODUCT DESCRIPTION**

A classic mid-century look, the Lovell collection features two sizes of sputnik chandeliers and streamlined sconces perfect for bath vanity applications. Available in a Black/Satin Brass finish combination. Light bulbs nest inside the metal cones to become an element of the design.