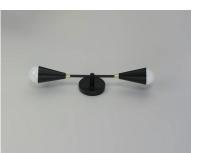

## **PRODUCT DESCRIPTION**

A classic mid-century look, the Lovell collection features two sizes of sputnik chandeliers and streamlined sconces perfect for bath vanity applications. Available in a Black/Satin Brass finish combination. Light bulbs nest inside the metal cones to become an element of the design.