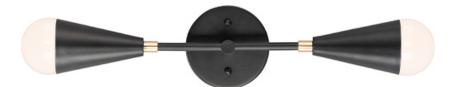

## **PRODUCT DESCRIPTION**

A classic mid-century look, the Lovell collection features two sizes of sputnik chandeliers and streamlined sconces perfect for bath vanity applications. Available in a Black/Satin Brass finish combination. Light bulbs nest inside the metal cones to become an element of the design.