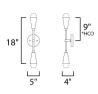

MEASUREMENTS

\*height from center of outlet to the top of the fixture

DIMENSION MAX OAH

: 5" W x 18" H x 4" Ext : 4.75" W x 0.75" H : 1.57 lb

 INPUT VOLTAGE
 : 120V

 BULB
 : 2 x 60W Incandescent E26 Medium , 120W Total