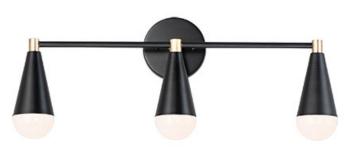

### **PRODUCT DESCRIPTION**

A classic mid-century look, the Lovell collection features two sizes of sputnik chandeliers and streamlined sconces perfect for bath vanity applications. Available in a Black/Satin Brass finish combination. Light bulbs nest inside the metal cones to become an element of the design.