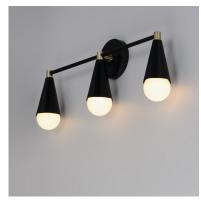

### **PRODUCT DESCRIPTION**

A classic mid-century look, the Lovell collection features two sizes of sputnik chandeliers and streamlined sconces perfect for bath vanity applications. Available in a Black/Satin Brass finish combination. Light bulbs nest inside the metal cones to become an element of the design.