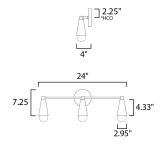

# **MEASUREMENTS**

DIMENSION : 24" W x 9" H x 4" Ext

**BACK PLATE** : 4.75" W x 0.75" H x 4.88" HCO

HANGING WEIGHT : 2.13 lb