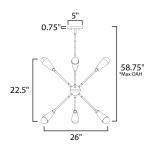

\*max overall height

#### **MEASUREMENTS**

DIMENSION : 26" W x 22.5" H

MAX OAH : 57.5" OAH

CANOPY : 5" W x 0.75" H

HANGING WEIGHT : 4.94 lb