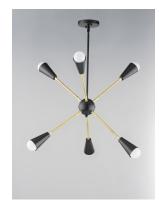

#### PRODUCT DESCRIPTION

A classic mid-century look, the Lovell collection features two sizes of sputnik chandeliers and streamlined sconces perfect for bath vanity applications. Available in a Black/Satin Brass finish combination. Light bulbs nest inside the metal cones to become an element of the design.