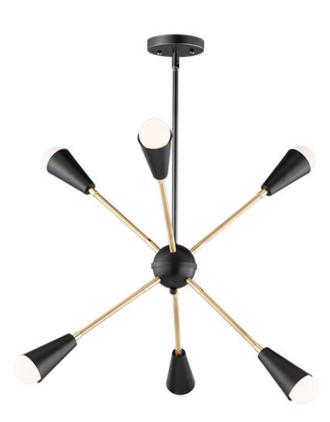

#### PRODUCT DESCRIPTION

A classic mid-century look, the Lovell collection features two sizes of sputnik chandeliers and streamlined sconces perfect for bath vanity applications. Available in a Black/Satin Brass finish combination. Light bulbs nest inside the metal cones to become an element of the design.