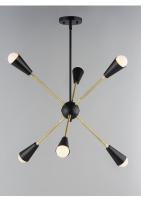

#### PRODUCT DESCRIPTION

A classic mid-century look, the Lovell collection features two sizes of sputnik chandeliers and streamlined sconces perfect for bath vanity applications. Available in a Black/Satin Brass finish combination. Light bulbs nest inside the metal cones to become an element of the design.