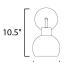

#### **MEASUREMENTS**

DIMENSION : 6" W x 10.5" H x 6.75" Ext

MAX OAH : 5" W x 5" H HANGING WEIGHT : 1.54 lb