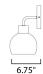

### **PRODUCT DESCRIPTION**

A charming collection of farmhouse inspired design. Satin White glass domes suspend from individually distributed tube arms. Available in Black, Satin Nickel, and a Bronze/Satin Brass combination. This transitional look offers an updated look for both traditional and modern settings.

#### **MEASUREMENTS**

DIMENSION : 6" W x 10.5" H x 6.75" Ext

MAX OAH : 5" W x 5" H HANGING WEIGHT : 1.54 lb