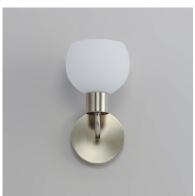

### **PRODUCT DESCRIPTION**

A charming collection of farmhouse inspired design. Satin White glass domes suspend from individually distributed tube arms. Available in Black, Satin Nickel, and a Bronze/Satin Brass combination. This transitional look offers an updated look for both traditional and modern settings.

## **GLASS**

Satin White SW