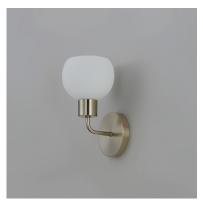

### **PRODUCT DESCRIPTION**

A charming collection of farmhouse inspired design. Satin White glass domes suspend from individually distributed tube arms. Available in Black, Satin Nickel, and a Bronze/Satin Brass combination. This transitional look offers an updated look for both traditional and modern settings.

### **FINISHES OPTION**

Bronze / Satin Brass

Satin Nickel