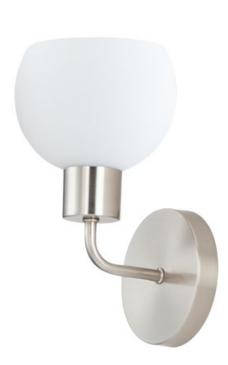

### **PRODUCT DESCRIPTION**

A charming collection of farmhouse inspired design. Satin White glass domes suspend from individually distributed tube arms. Available in Black, Satin Nickel, and a Bronze/Satin Brass combination. This transitional look offers an updated look for both traditional and modern settings.

### **FINISHES OPTION**

Bronze / Satin Brass

Satin Nickel