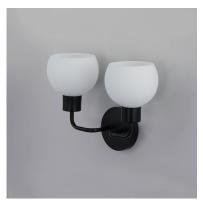

## **PRODUCT DESCRIPTION**

A charming collection of farmhouse inspired design. Satin White glass domes suspend from individually distributed tube arms. Available in Black, Satin Nickel, and a Bronze/Satin Brass combination. This transitional look offers an updated look for both traditional and modern settings.

#### **MEASUREMENTS**

DIMENSION : 14.5" W x 10.5" H x 6.75" Ext

MAX OAH : 5" W x 5" H HANGING WEIGHT : 2.43 lb

LAMPING

**INPUT VOLTAGE** : 120V

: 2 x 60W Incandescent E26 Medium , 120W Total

**BULB INCLUDED** : (Not Included)

### **FINISHES OPTION**

Bronze / Satin Brass

Satin Nickel

**GLASS** 

Satin White SW

MATERIAL

Steel + Glass

**RATINGS** 