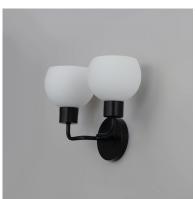

## **PRODUCT DESCRIPTION**

A charming collection of farmhouse inspired design. Satin White glass domes suspend from individually distributed tube arms. Available in Black, Satin Nickel, and a Bronze/Satin Brass combination. This transitional look offers an updated look for both traditional and modern settings.

#### **MEASUREMENTS**

DIMENSION : 14.5" W x 10.5" H x 6.75" Ext

MAX OAH : 5" W x 5" H HANGING WEIGHT : 2.43 lb

LAMPING

**INPUT VOLTAGE** : 120V

: 2 x 60W Incandescent E26 Medium , 120W Total

**BULB INCLUDED** : (Not Included)

### **FINISHES OPTION**

Bronze / Satin Brass

Satin Nickel

**GLASS** 

Satin White SW

MATERIAL

Steel + Glass

**RATINGS** 