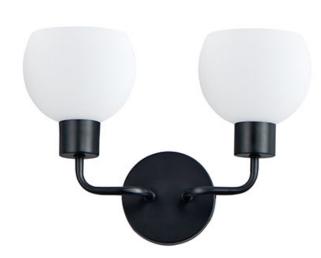

## **PRODUCT DESCRIPTION**

A charming collection of farmhouse inspired design. Satin White glass domes suspend from individually distributed tube arms. Available in Black, Satin Nickel, and a Bronze/Satin Brass combination. This transitional look offers an updated look for both traditional and modern settings.

#### **MEASUREMENTS**

DIMENSION : 14.5" W x 10.5" H x 6.75" Ext

MAX OAH : 5" W x 5" H HANGING WEIGHT : 2.43 lb

LAMPING

**INPUT VOLTAGE** : 120V

: 2 x 60W Incandescent E26 Medium , 120W Total

**BULB INCLUDED** : (Not Included)

### **FINISHES OPTION**

Bronze / Satin Brass

Satin Nickel

**GLASS** 

Satin White SW

MATERIAL

Steel + Glass

**RATINGS** 