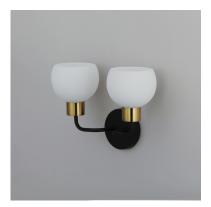

### **PRODUCT DESCRIPTION**

A charming collection of farmhouse inspired design. Satin White glass domes suspend from individually distributed tube arms. Available in Black, Satin Nickel, and a Bronze/Satin Brass combination. This transitional look offers an updated look for both traditional and modern settings.

#### **MEASUREMENTS**

DIMENSION : 14.5" W x 10.5" H x 6.75" Ext

MAX OAH : 5" W x 5" H HANGING WEIGHT : 2.43 lb

LAMPING

**INPUT VOLTAGE** : 120V

: 2 x 60W Incandescent E26 Medium , 120W Total

**BULB INCLUDED** : (Not Included)

#### **FINISHES OPTION**

Bronze / Satin Brass

Satin Nickel

**GLASS** 

Satin White SW

MATERIAL

Steel + Glass

**RATINGS** 