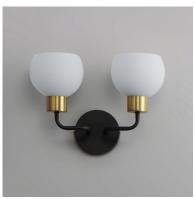

### **PRODUCT DESCRIPTION**

A charming collection of farmhouse inspired design. Satin White glass domes suspend from individually distributed tube arms. Available in Black, Satin Nickel, and a Bronze/Satin Brass combination. This transitional look offers an updated look for both traditional and modern settings.

#### **MEASUREMENTS**

DIMENSION : 14.5" W x 10.5" H x 6.75" Ext

MAX OAH : 5" W x 5" H HANGING WEIGHT : 2.43 lb

LAMPING

**INPUT VOLTAGE** : 120V

: 2 x 60W Incandescent E26 Medium , 120W Total

**BULB INCLUDED** : (Not Included)

#### **FINISHES OPTION**

Bronze / Satin Brass

Satin Nickel

**GLASS** 

Satin White SW

MATERIAL

Steel + Glass

**RATINGS** 