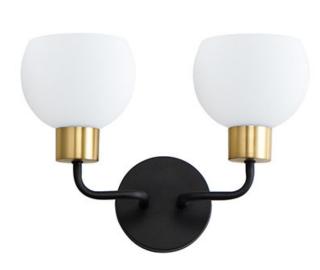

### **PRODUCT DESCRIPTION**

A charming collection of farmhouse inspired design. Satin White glass domes suspend from individually distributed tube arms. Available in Black, Satin Nickel, and a Bronze/Satin Brass combination. This transitional look offers an updated look for both traditional and modern settings.

#### **MEASUREMENTS**

DIMENSION : 14.5" W x 10.5" H x 6.75" Ext

MAX OAH : 5" W x 5" H HANGING WEIGHT : 2.43 lb

LAMPING

**INPUT VOLTAGE** : 120V

: 2 x 60W Incandescent E26 Medium , 120W Total

**BULB INCLUDED** : (Not Included)

#### **FINISHES OPTION**

Bronze / Satin Brass

Satin Nickel

**GLASS** 

Satin White SW

MATERIAL

Steel + Glass

**RATINGS** 