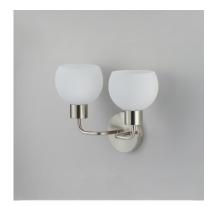

## **PRODUCT DESCRIPTION**

A charming collection of farmhouse inspired design. Satin White glass domes suspend from individually distributed tube arms. Available in Black, Satin Nickel, and a Bronze/Satin Brass combination. This transitional look offers an updated look for both traditional and modern settings.

## **MEASUREMENTS**

DIMENSION : 14.5" W x 10.5" H x 6.75" Ext

MAX OAH : 5" W x 5" H HANGING WEIGHT : 2.43 lb

LAMPING

**INPUT VOLTAGE** : 120V

: 2 x 60W Incandescent E26 Medium , 120W Total

**BULB INCLUDED** : (Not Included)

## **FINISHES OPTION**

Bronze / Satin Brass

Satin Nickel

**GLASS** 

Satin White SW

MATERIAL

Steel + Glass

**RATINGS** 