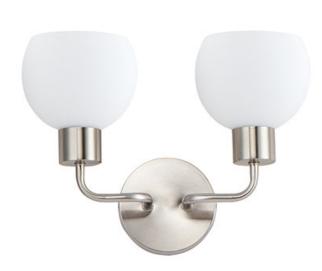

## **PRODUCT DESCRIPTION**

A charming collection of farmhouse inspired design. Satin White glass domes suspend from individually distributed tube arms. Available in Black, Satin Nickel, and a Bronze/Satin Brass combination. This transitional look offers an updated look for both traditional and modern settings.

## **MEASUREMENTS**

DIMENSION : 14.5" W x 10.5" H x 6.75" Ext

MAX OAH : 5" W x 5" H HANGING WEIGHT : 2.43 lb

LAMPING

**INPUT VOLTAGE** : 120V

: 2 x 60W Incandescent E26 Medium , 120W Total

**BULB INCLUDED** : (Not Included)

## **FINISHES OPTION**

Bronze / Satin Brass

Satin Nickel

**GLASS** 

Satin White SW

MATERIAL

Steel + Glass

**RATINGS** 