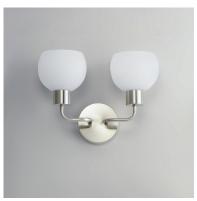

## **PRODUCT DESCRIPTION**

A charming collection of farmhouse inspired design. Satin White glass domes suspend from individually distributed tube arms. Available in Black, Satin Nickel, and a Bronze/Satin Brass combination. This transitional look offers an updated look for both traditional and modern settings.

## **MEASUREMENTS**

DIMENSION : 14.5" W x 10.5" H x 6.75" Ext

MAX OAH : 5" W x 5" H HANGING WEIGHT : 2.43 lb

LAMPING

**INPUT VOLTAGE** : 120V

: 2 x 60W Incandescent E26 Medium , 120W Total

**BULB INCLUDED** : (Not Included)

## **FINISHES OPTION**

Bronze / Satin Brass

Satin Nickel

**GLASS** 

Satin White SW

MATERIAL

Steel + Glass

**RATINGS** 