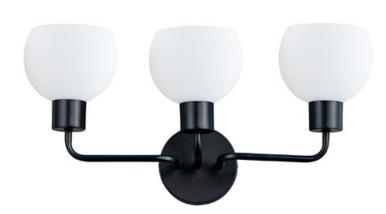

## PRODUCT DESCRIPTION

A charming collection of farmhouse inspired design. Satin White glass domes suspend from individually distributed tube arms. Available in Black, Satin Nickel, and a Bronze/Satin Brass combination. This transitional look offers an updated look for both traditional and modern settings.

## **FINISHES OPTION**

Blac

Bronze / Satin Brass

Satin Nickel

GLASS

Satin White SW

MATERIAL

Steel + Glass