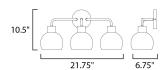

#### **MEASUREMENTS**

DIMENSION : 21.75" W x 10.5" H x 6.75" Ext

BACK PLATE : 5" W x 5" H x 8" HCO

HANGING WEIGHT : 3.3 lb

LAMPING

INPUT VOLTAGE : 120V

BULB : 3 x 60W Incandescent E26 Medium , 180W Total

BULB INCLUDED : (Not Included)