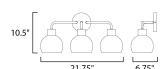

#### **MEASUREMENTS**

: 21.75" W x 10.5" H x 6.75" Ext DIMENSION

**BACK PLATE** : 5" W x 5" H x 8" HCO

HANGING WEIGHT : 3.3 lb

LAMPING

**INPUT VOLTAGE** : 120V

: 3 x 60W Incandescent E26 Medium, 180W Total

**BULB INCLUDED** : (Not Included)