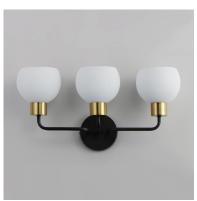

# PRODUCT DESCRIPTION

A charming collection of farmhouse inspired design. Satin White glass domes suspend from individually distributed tube arms. Available in Black, Satin Nickel, and a Bronze/Satin Brass combination. This transitional look offers an updated look for both traditional and modern settings.

### **FINISHES OPTION**

Bronze / Satin Brass

Satin Nickel

**GLASS** 

Satin White SW

MATERIAL

Steel + Glass

**RATINGS** 