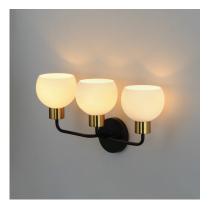

# PRODUCT DESCRIPTION

A charming collection of farmhouse inspired design. Satin White glass domes suspend from individually distributed tube arms. Available in Black, Satin Nickel, and a Bronze/Satin Brass combination. This transitional look offers an updated look for both traditional and modern settings.

DIMMABLE : Y

LIGHTING\_DIRECTION: Up/Down