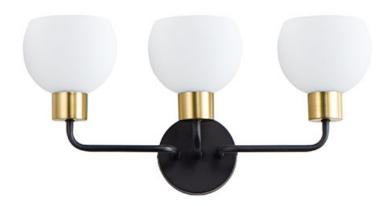

# PRODUCT DESCRIPTION

A charming collection of farmhouse inspired design. Satin White glass domes suspend from individually distributed tube arms. Available in Black, Satin Nickel, and a Bronze/Satin Brass combination. This transitional look offers an updated look for both traditional and modern settings.

### **FINISHES OPTION**

Bronze / Satin Brass

Satin Nickel

**GLASS** 

Satin White SW

MATERIAL

Steel + Glass

**RATINGS** 