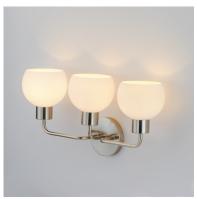

## PRODUCT DESCRIPTION

A charming collection of farmhouse inspired design. Satin White glass domes suspend from individually distributed tube arms. Available in Black, Satin Nickel, and a Bronze/Satin Brass combination. This transitional look offers an updated look for both traditional and modern settings.

### **FINISHES OPTION**

Bronze / Satin Brass

Satin Nickel

**GLASS** 

Satin White SW

MATERIAL

Steel + Glass

**RATINGS** 