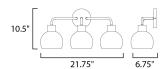

#### **MEASUREMENTS**

DIMENSION : 21.75" W x 10.5" H x 6.75" Ext

**BACK PLATE** : 5" W x 5" H x 8" HCO

HANGING WEIGHT : 3.3 lb

LAMPING

INPUT VOLTAGE : 120V

: 3 x 60W Incandescent E26 Medium, 180W Total

**BULB INCLUDED** : (Not Included)