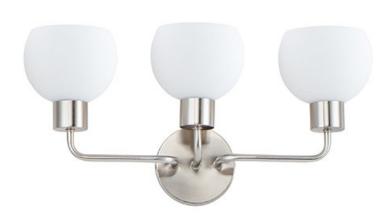

## PRODUCT DESCRIPTION

A charming collection of farmhouse inspired design. Satin White glass domes suspend from individually distributed tube arms. Available in Black, Satin Nickel, and a Bronze/Satin Brass combination. This transitional look offers an updated look for both traditional and modern settings.

### **FINISHES OPTION**

Bronze / Satin Brass

Satin Nickel

**GLASS** 

Satin White SW

MATERIAL

Steel + Glass

**RATINGS** 