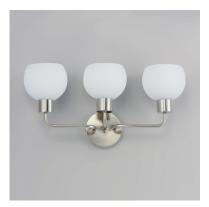

## PRODUCT DESCRIPTION

A charming collection of farmhouse inspired design. Satin White glass domes suspend from individually distributed tube arms. Available in Black, Satin Nickel, and a Bronze/Satin Brass combination. This transitional look offers an updated look for both traditional and modern settings.

### **FINISHES OPTION**

Bronze / Satin Brass

Satin Nickel

**GLASS** 

Satin White SW

MATERIAL

Steel + Glass

**RATINGS** 