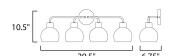

#### **MEASUREMENTS**

DIMENSION : 29.5" W x 10.5" H x 6.75" Ext **BACK PLATE** : 5" W x 5" H x 8" HCO

HANGING WEIGHT : 4.62 lb

LAMPING

**INPUT VOLTAGE** : 120V

: 4 x 60W Incandescent E26 Medium , 240W Total **BULB** 