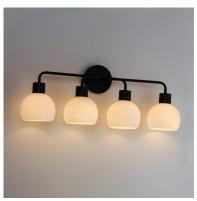

### PRODUCT DESCRIPTION

A charming collection of farmhouse inspired design. Satin White glass domes suspend from individually distributed tube arms. Available in Black, Satin Nickel, and a Bronze/Satin Brass combination. This transitional look offers an updated look for both traditional and modern settings.

### **FINISHES OPTION**

Bronze / Satin Brass

Satin Nickel

**GLASS** 

Satin White SW

MATERIAL

Steel + Glass

**RATINGS** 