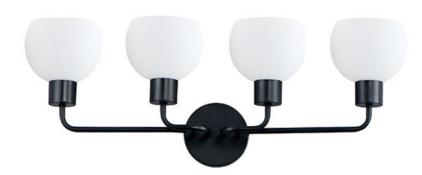

### PRODUCT DESCRIPTION

A charming collection of farmhouse inspired design. Satin White glass domes suspend from individually distributed tube arms. Available in Black, Satin Nickel, and a Bronze/Satin Brass combination. This transitional look offers an updated look for both traditional and modern settings.

### **FINISHES OPTION**

Bronze / Satin Brass

Satin Nickel

**GLASS** 

Satin White SW

MATERIAL

Steel + Glass

**RATINGS** 