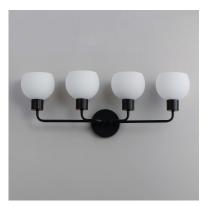

### PRODUCT DESCRIPTION

A charming collection of farmhouse inspired design. Satin White glass domes suspend from individually distributed tube arms. Available in Black, Satin Nickel, and a Bronze/Satin Brass combination. This transitional look offers an updated look for both traditional and modern settings.

### **FINISHES OPTION**

Bronze / Satin Brass

Satin Nickel

**GLASS** 

Satin White SW

MATERIAL

Steel + Glass

**RATINGS** 