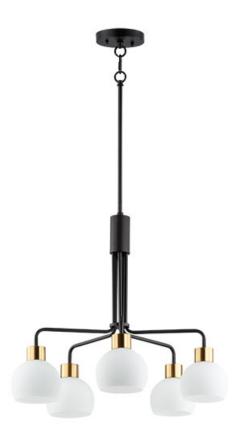

### **PRODUCT DESCRIPTION**

A charming collection of farmhouse inspired design. Satin White glass domes suspend from individually distributed tube arms. Available in Black, Satin Nickel, and a Bronze/Satin Brass combination. This transitional look offers an updated look for both traditional and modern settings.

#### **FINISHES OPTION**

Bronze / Satin Brass

Satin Nickel

## **GLASS**

Satin White SW