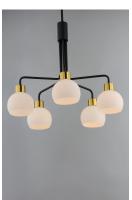

### **PRODUCT DESCRIPTION**

A charming collection of farmhouse inspired design. Satin White glass domes suspend from individually distributed tube arms. Available in Black, Satin Nickel, and a Bronze/Satin Brass combination. This transitional look offers an updated look for both traditional and modern settings.

#### **FINISHES OPTION**

Bronze / Satin Brass

Satin Nickel

## **GLASS**

Satin White SW