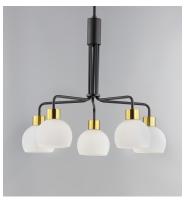

### **PRODUCT DESCRIPTION**

A charming collection of farmhouse inspired design. Satin White glass domes suspend from individually distributed tube arms. Available in Black, Satin Nickel, and a Bronze/Satin Brass combination. This transitional look offers an updated look for both traditional and modern settings.

#### **FINISHES OPTION**

Bronze / Satin Brass

Satin Nickel

## **GLASS**

Satin White SW