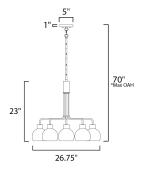

\*max overall height

#### **MEASUREMENTS**

DIMENSION : 26.75" L x 26.75" W x 23" H

MAX OAH : 70" OAH

CANOPY : 5" W x 1" H x 5" L

: 8.14 lb HANGING WEIGHT