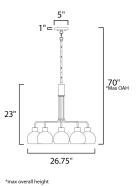

### **MEASUREMENTS**

DIMENSION MAX OAH CANOPY

HANGING WEIGHT

INPUT VOLTAGE BULB

DIMMABLE

: 26.75" L x 26.75" W x 23" H : 70" OAH : 5" W x 1" H x 5" L