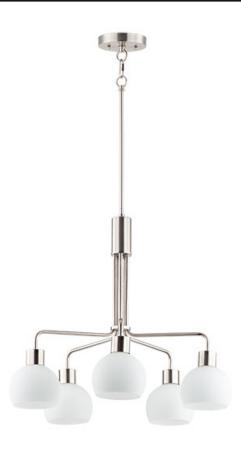

### **PRODUCT DESCRIPTION**

A charming collection of farmhouse inspired design. Satin White glass domes suspend from individually distributed tube arms. Available in Black, Satin Nickel, and a Bronze/Satin Brass combination. This transitional look offers an updated look for both traditional and modern settings.

## **FINISHES OPTION**

Black Bronze / Satin Brass Satin Nickel

GLASS Satin White SW

MATERIAL Steel + Glass

RATINGS cETLus Dry Location

ADDITIONAL SLOPE: 70 **OPERATING TEMPERATURE:** -20°C (-4°F), 40°C (104°F)