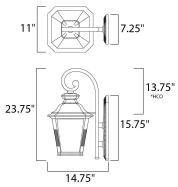

#### **MEASUREMENTS**

DIMENSION : 11" W x 23.75" H x 14.75" Ext : 7.25" W x 15.75" H x 13.75" HCO **BACK PLATE** 

HANGING WEIGHT : 9.39 lb