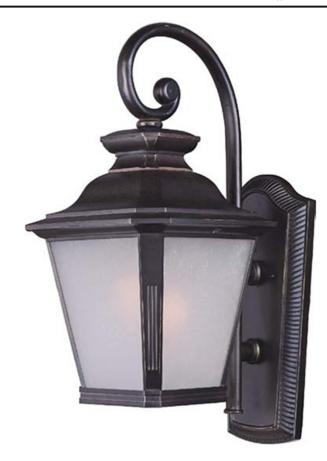

## PRODUCT DESCRIPTION

Knoxville is an updated take on the traditional lantern style. Finished in Bronze and with the option of Clear or Frosted glass, our Incandescent version is sure to wow.

\*height from center of outlet to the top of the fixture

## **GLASS**

Frosted Seedy FS

#### MATERIAL

Die Cast Aluminum, Glass