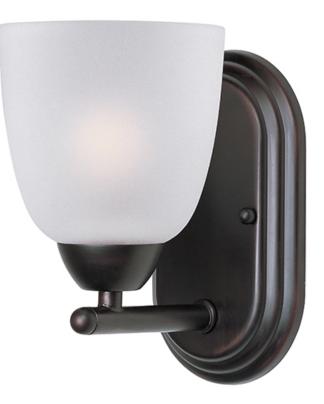

## **PRODUCT DESCRIPTION**

This transitional design works in any style home. Intersecting, rectangular tubing finished in your choice of Satin Nickel or Oil Rubbed Bronze gently curves to support simple line Frost glass shades.