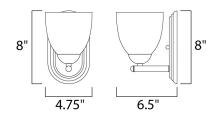

## MEASUREMENTS

DIMENSION BACK PLATE HANGING WEIGHT

LAMPING BULB

BULB INCLUDED DIMMABLE

: 5" W x 8" H x 6.5" Ext : 4.75" W x 8" H x 4" HCO : 1.56 lb

INPUT VOLTAGE : 120V : 1 x 60W Incandescent E26 Medium , 60W Total : (Not Included) : Yes