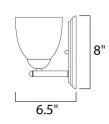

### **MEASUREMENTS**

**DIMENSION** : 5" W x 8" H x 6.5" Ext **BACK PLATE** : 4.75" W x 8" H x 4" HCO

HANGING WEIGHT : 1.56 lb