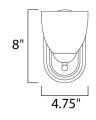

### **MEASUREMENTS**

**DIMENSION** : 5" W x 8" H x 6.5" Ext **BACK PLATE** : 4.75" W x 8" H x 4" HCO

HANGING WEIGHT : 1.56 lb