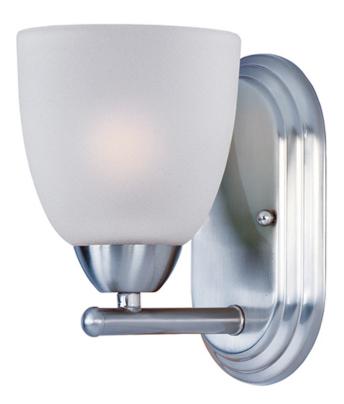

### PRODUCT DESCRIPTION

This transitional design works in any style home. Intersecting, rectangular tubing finished in your choice of Satin Nickel or Oil Rubbed Bronze gently curves to support simple line Frost glass shades.

## **GLASS**

Frosted FT

# MATERIAL

Steel, Glass