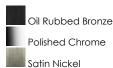

## **FINISHES OPTION**

### PRODUCT DESCRIPTION

This transitional design works in any style home. Intersecting, rectangular tubing finished in your choice of Satin Nickel or Oil Rubbed Bronze gently curves to support simple line Frost glass shades.