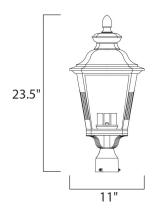

#### **MEASUREMENTS**

DIMENSION : 11" L x 11" W x 23.5" H

: 6.6 lb HANGING WEIGHT