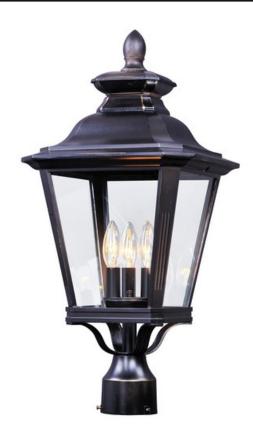

## **PRODUCT DESCRIPTION**

Knoxville is an updated take on the traditional lantern style. Finished in Bronze and with the option of Clear or Frosted glass, our Incandescent version is sure to wow.

## **LAMPING**

INPUT VOLTAGE : 120V

: 3 x 40W Incandescent E12 Candelabra , 120W Total

BULB INCLUDED : (Not Included)

DIMMABLE : Yes