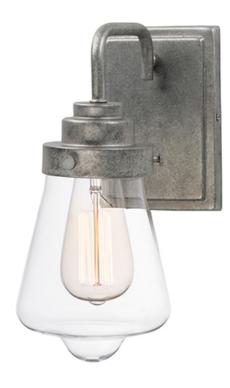

## PRODUCT DESCRIPTION

A rustic styled frame of Weathered Zinc finish supports Clear lantern shaped glass. This transitional look spans several style genres from nautical to vintage.

### **MEASUREMENTS**

**DIMENSION** : 5.25" W x 11" H x 8" Ext : 11" OAH 4.5" W x 6.5" H MAX OAH

HANGING WEIGHT : 1.54 lb

#### **GLASS**

Clear CL

#### MATERIAL

Steel, Glass