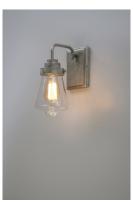

## PRODUCT DESCRIPTION

A rustic styled frame of Weathered Zinc finish supports Clear lantern shaped glass. This transitional look spans several style genres from nautical to vintage.

# LAMPING

INPUT VOLTAGE : 120V

: 1 x 60W Incandescent E26 Medium , 60W Total BULB

BULB INCLUDED : (Not Included)

DIMMABLE : Yes