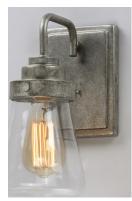

## PRODUCT DESCRIPTION

A rustic styled frame of Weathered Zinc finish supports Clear lantern shaped glass. This transitional look spans several style genres from nautical to vintage.

#### **GLASS**

Clear CL

#### MATERIAL

Steel, Glass