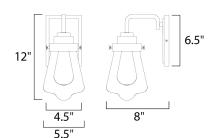

### **MEASUREMENTS**

**DIMENSION** : 5.25" W x 11" H x 8" Ext : 11" OAH 4.5" W x 6.5" H MAX OAH

HANGING WEIGHT : 1.54 lb