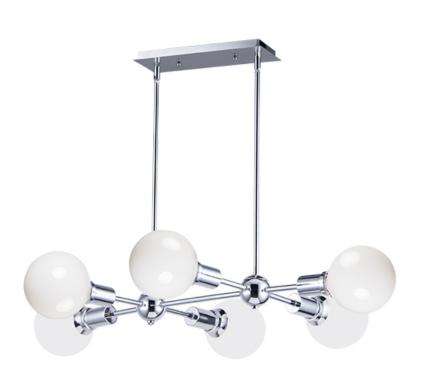

#### PRODUCT DESCRIPTION

This fun contemporary design brings high scale look at a very affordable price. Straight line frames of Polished Chrome or Satin Brass look the best with your favorite G40 bulb. Add our LED G40 to this collection for the ultimate in high tech design.

## **LAMPING**

INPUT VOLTAGE : 120V

**BULB** : 6 x 60W Incandescent E26 Medium G40 , 360W Total

**BULB INCLUDED** : (Not Included)

DIMMABLE : Yes

## MATERIAL

Steel