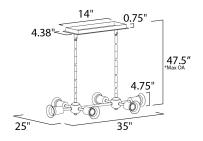

## **MEASUREMENTS**

DIMENSION : 35" L x 25" W x 4.75" H

MAX OAH : 47.5" OAH

CANOPY : 4.38" W x 0.75" H x 14.13" L

HANGING WEIGHT : 6.11 lb