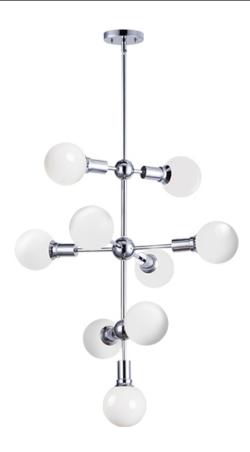

## **PRODUCT DESCRIPTION**

This fun contemporary design brings high scale look at a very affordable price. Straight line frames of Polished Chrome or Satin Brass look the best with your favorite G40 bulb. Add our LED G40 to this collection for the ultimate in high tech design.

# LAMPING

INPUT VOLTAGE : 120V

**BULB** : 9 x 60W Incandescent E26 Medium G40 , 540W Total

**BULB INCLUDED** : (Not Included)

DIMMABLE : Yes