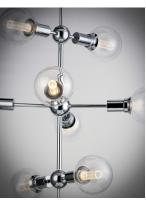

## **PRODUCT DESCRIPTION**

This fun contemporary design brings high scale look at a very affordable price. Straight line frames of Polished Chrome or Satin Brass look the best with your favorite G40 bulb. Add our LED G40 to this collection for the ultimate in high tech design.

# LAMPING

INPUT VOLTAGE : 120V

**BULB** : 9 x 60W Incandescent E26 Medium G40 , 540W Total

**BULB INCLUDED** : (Not Included)

DIMMABLE : Yes