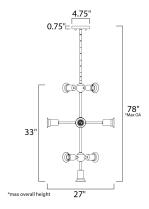

#### **MEASUREMENTS**

**DIMENSION** : 27" W x 33" H MAX OAH : 78" OAH

: 4.75" W x 0.75" H CANOPY

: 2.95 lb HANGING WEIGHT