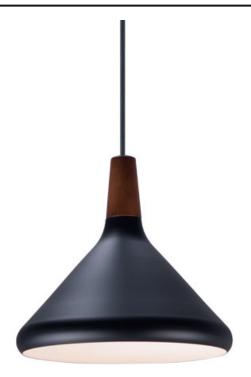

### **PRODUCT DESCRIPTION**

Inspired by classic Scandinavian design, these metal spun pendants of Black, White and Brushed Platinum feature mixed materials such as opal white glass or natural elements like Walnut finished wood and leather straps.

#### **FINISHES OPTION**

Walnut / Black Walnut / Brushed Platinum Walnut / White

## MATERIAL

Aluminum, Wood