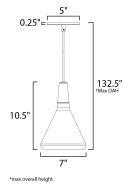

# **MEASUREMENTS**

**DIMENSION** : 7" L x 7" W x 10.5" H

MAX OAH : 132.5" OAH

CANOPY : 5" W x 0.25" H x 5" L

HANGING WEIGHT : 1.34 lb