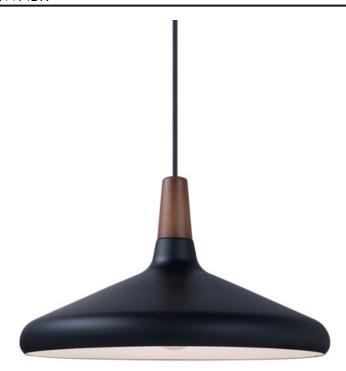

#### **PRODUCT DESCRIPTION**

Inspired by classic Scandinavian design, these metal spun pendants of Black, White and Brushed Platinum feature mixed materials such as opal white glass or natural elements like Walnut finished wood and leather straps.

#### **FINISHES OPTION**

Walnut / Black Walnut / Brushed Platinum Walnut / White

## MATERIAL

Aluminum, Wood