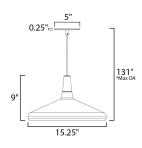

# **MEASUREMENTS**

**DIMENSION** : 15.25" L x 15.25" W x 9" H

MAX OAH : 131" OAH

CANOPY : 5" W x 0.25" H x 5" L

HANGING WEIGHT : 2.31 lb