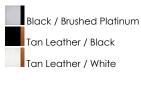

## **PRODUCT DESCRIPTION**

\*max overall height

Inspired by classic Scandinavian design, these metal spun pendants of Black, White and Brushed Platinum feature mixed materials such as opal white glass or natural elements like Walnut finished wood and leather straps.

## FINISHES OPTION

MATERIAL Aluminum

RATINGS CETLus Dry Location

ADDITIONAL SLOPE: 30 OPERATING TEMPERATURE: -20°C (-4°F), 40°C (104°F)

Always consult a qualified electrician before installing any lighting product.