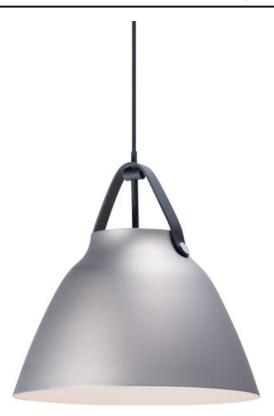

## **PRODUCT DESCRIPTION**

\*max overall height

Inspired by classic Scandinavian design, these metal spun pendants of Black, White and Brushed Platinum feature mixed materials such as opal white glass or natural elements like Walnut finished wood and leather straps.