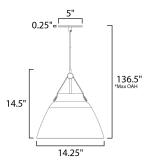

## MEASUREMENTS

DIMENSION MAX OAH CANOPY HANGING WEIGHT LAMPING INPUT VOLTAGE BULB BULB INCLUDED DIMMABLE : 14.25" L x 14.25" W x 14.5" H : 136.5" OAH : 5" W x 0.25" H x 5" L

: 2.3 lb

E : 120V : 1 x 60W Incandescent E26 Medium , 60W Total D : (Not Included) : Yes