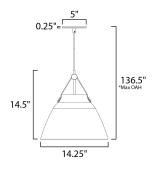

\*max overall height

### **MEASUREMENTS**

DIMENSION : 14.25" L x 14.25" W x 14.5" H

MAX OAH : 136.5" OAH

CANOPY : 5" W x 0.25" H x 5" L

HANGING WEIGHT : 2.3 lb