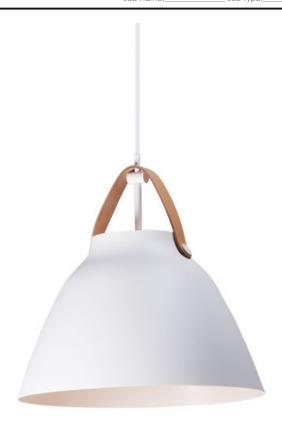

# PRODUCT DESCRIPTION

Inspired by classic Scandinavian design, these metal spun pendants of Black, White and Brushed Platinum feature mixed materials such as opal white glass or natural elements like Walnut finished wood and leather straps.

## **FINISHES OPTION**

Black / Brushed Platinum
Tan Leather / Black
Tan Leather / White