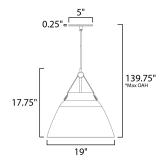

\*max overall height

## **MEASUREMENTS**

**DIMENSION** : 20" L x 19" W x 17.75" H

MAX OAH : 139.75" OAH

: 5" W x 0.25" H x 5" L CANOPY

HANGING WEIGHT : 3.6 lb