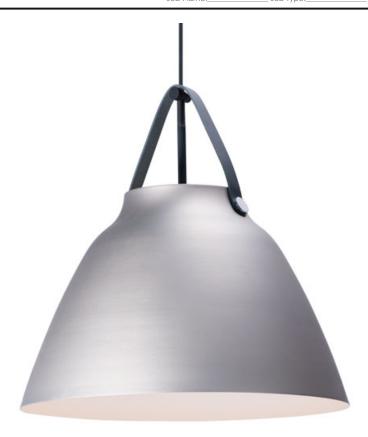

#### **PRODUCT DESCRIPTION**

Inspired by classic Scandinavian design, these metal spun pendants of Black, White and Brushed Platinum feature mixed materials such as opal white glass or natural elements like Walnut finished wood and leather straps.

#### **FINISHES OPTION**

Black / Brushed Platinum Tan Leather / Black Tan Leather / White

## MATERIAL

Aluminum