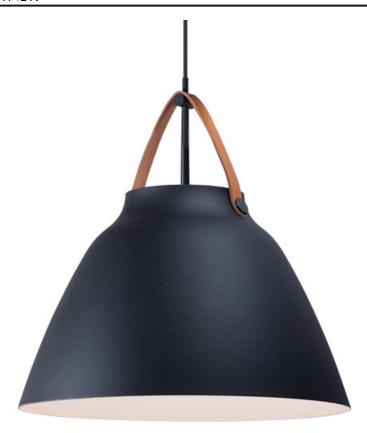

#### PRODUCT DESCRIPTION

Inspired by classic Scandinavian design, these metal spun pendants of Black, White and Brushed Platinum feature mixed materials such as opal white glass or natural elements like Walnut finished wood and leather straps.

#### **FINISHES OPTION**

Black / Brushed Platinum

Tan Leather / Black

Tan Leather / White