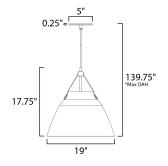

\*max overall height

# **MEASUREMENTS**

DIMENSION : 20" L x 19" W x 17.75" H

MAX OAH : 139.75" OAH

CANOPY : 5" W x 0.25" H x 5" L

HANGING WEIGHT : 3.6 lb