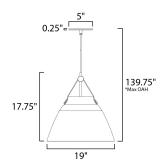

\*max overall height

## **MEASUREMENTS**

DIMENSION : 20" L x 19" W x 17.75" H

MAX OAH : 139.75" OAH

CANOPY : 5" W x 0.25" H x 5" L

HANGING WEIGHT : 3.6 lb