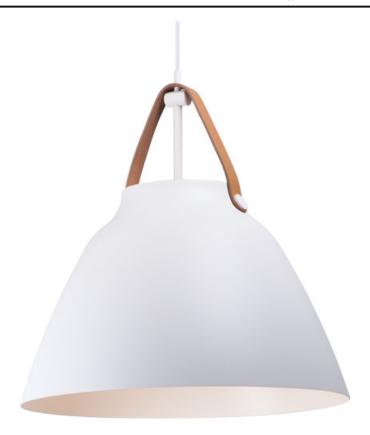

# PRODUCT DESCRIPTION

Inspired by classic Scandinavian design, these metal spun pendants of Black, White and Brushed Platinum feature mixed materials such as opal white glass or natural elements like Walnut finished wood and leather straps.

### **FINISHES OPTION**

Black / Brushed Platinum
Tan Leather / Black
Tan Leather / White