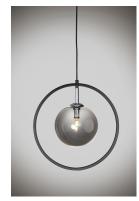

### PRODUCT DESCRIPTION

A minimalist design featuring a metal frame of Black round glass balls in your choice of Mirror Smoke for a contemporary style or Champagne for more transitional decors. The value of this collection is increased by the inclusion of LED bulbs.

### GLASS

Mirror Smoke MSK

# MATERIAL

Steel, Glass