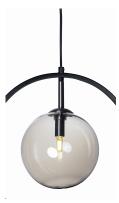

### PRODUCT DESCRIPTION

A minimalist design featuring a metal frame of Black round glass balls in your choice of Mirror Smoke for a contemporary style or Champagne for more transitional decors. The value of this collection is increased by the inclusion of LED bulbs.

### GLASS

Mirror Smoke MSK

# MATERIAL

Steel, Glass