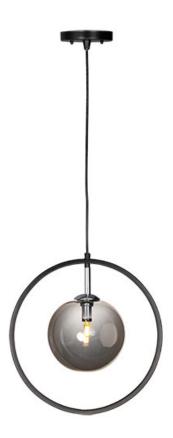

### PRODUCT DESCRIPTION

A minimalist design featuring a metal frame of Black round glass balls in your choice of Mirror Smoke for a contemporary style or Champagne for more transitional decors. The value of this collection is increased by the inclusion of LED bulbs.

## **MEASUREMENTS**

DIMENSION : 13.75" L x 7" W x 14.5" H

MAX OAH : 135.75" OAH

CANOPY : 4.75" W x 0.75" H x 4.75" L

HANGING WEIGHT : 2.67 lb

### GLASS

Mirror Smoke MSK

# MATERIAL

Steel, Glass