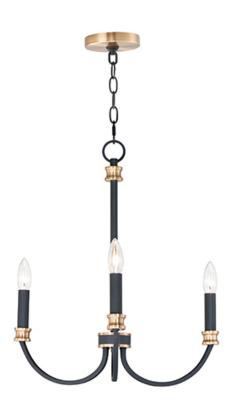

## PRODUCT DESCRIPTION

A lovely candelabra style collection with chic detailing. Finished in a rich combination of Black with Antique Brass accents, these fixtures provide an updated look to a classic exposed candelabra style.

#### **FINISHES OPTION**

Black / Antique Brass

#### MATERIAL

Steel