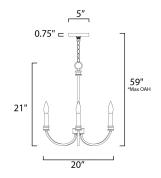

max overall height

# **MEASUREMENTS**

DIMENSION : 20" W x 21" H
MAX OAH : 59" OAH

CANOPY : 5" W x 0.75" H x 5" L

HANGING WEIGHT : 3.15 lb