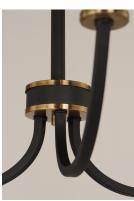

## PRODUCT DESCRIPTION

A lovely candelabra style collection with chic detailing. Finished in a rich combination of Black with Antique Brass accents, these fixtures provide an updated look to a classic exposed candelabra style.

#### **FINISHES OPTION**

Black / Antique Brass

#### MATERIAL

Steel