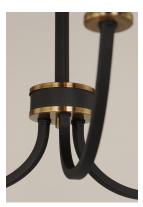

#### PRODUCT DESCRIPTION

A lovely candelabra style collection with chic detailing. Finished in a rich combination of Black with Antique Brass accents, these fixtures provide an updated look to a classic exposed candelabra style.

#### **FINISHES OPTION**

Black / Antique Brass

#### MATERIAL

Steel