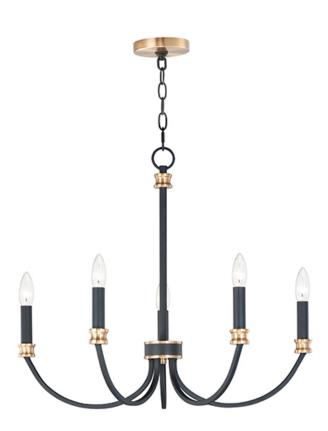

#### PRODUCT DESCRIPTION

A lovely candelabra style collection with chic detailing. Finished in a rich combination of Black with Antique Brass accents, these fixtures provide an updated look to a classic exposed candelabra style.

#### **FINISHES OPTION**

Black / Antique Brass

#### MATERIAL

Steel