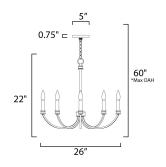

max overall height

### **MEASUREMENTS**

DIMENSION : 26" W x 22" H
MAX OAH : 60" OAH

CANOPY : 5" W x 0.75" H x 5" L

HANGING WEIGHT : 4.41 lb