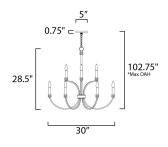

\*max overall height

## **MEASUREMENTS**

DIMENSION : 30" W x 28.25" H MAX OAH : 102.75" OAH CANOPY : 5" W x 0.75" H x 5" L

HANGING WEIGHT : 7.16 lb

**LAMPING** 

: 120V INPUT VOLTAGE

: 9 x 60W Incandescent E12 Candelabra , 540W Total