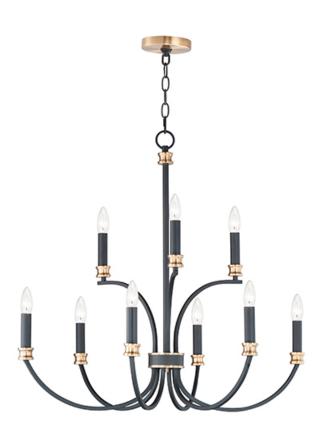

### **PRODUCT DESCRIPTION**

A lovely candelabra style collection with chic detailing. Finished in a rich combination of Black with Antique Brass accents, these fixtures provide an updated look to a classic exposed candelabra style.

#### **FINISHES OPTION**

Black / Antique Brass